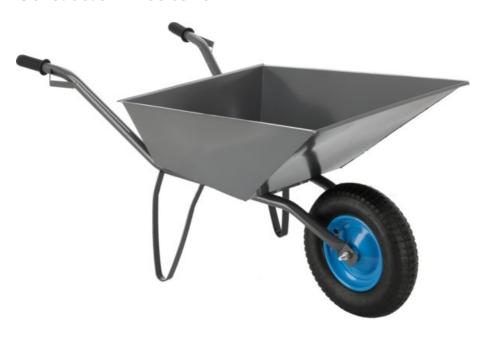

# Construction wheelbarrow

Heavy-duty construction wheelbarrows with welded bowl.

payload: 130 kgcapacity: 80 lweight: 13.7kg

overall length: 1240 mm
Overall width: 650 millimeters
overall height: 660 mm

colour: grey

### bowl:

• material: welded and varnished sheet steel

sheet thickness: 1.2 mm
bowl length: 800 mm
bowl width: 600 mm
depth of bowl: 280 mm

dimensions of the bottom of the bowl: 390x370 mm
 bowl fixing screws: M8x20 countersunk head, flat PZ4

## wheel:

• pneumatic, inner tubes 4.00-8

• wheel diameter: 400 mm

rim diameter: 220 mmfixing screw: M12x150 mm

• ball bearing 6001 (12x28x8 mm)

### frame:

• material: lacquered steel tube

tube diameter: 32 mmwall thickness: 1.5 mm

## feet:

• material: lacquered flat steel bar

• width: 25 mm

- thickness: 4 mm
- wheelbarrow bottom height: 350 mm

The wheelbarrow is supplied in three parts for self-assembly by the user.

| No.   | Capacity [l] | Steel sheet thickness [mm] |    |
|-------|--------------|----------------------------|----|
| 78690 | 80           | 1.2                        | 10 |